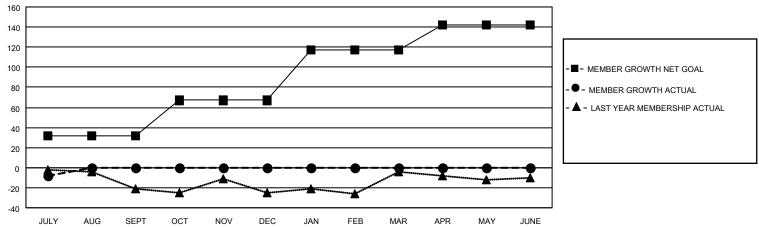

#### GOALS AND ACTUAL MEMBERS CUMULATIVE

| DROPPED CLUBS: 0 |   | 1 CLUBS OF 50 ADDED 1 OR MORE | GENDER DISTRIBUTION             |              |     |
|------------------|---|-------------------------------|---------------------------------|--------------|-----|
|                  |   | NEW MEMBERS                   | MALE                            | 755 (62.09%) |     |
|                  |   | ╣                             | FEMALE                          | 461 (37.91%) |     |
| DROPPED MEMBERS  |   |                               |                                 |              |     |
| DECEASED         | 1 | CLICK HERE FOR CUMULATIVE     | TOTAL FAMILY UNIT MEMBERS       |              | 232 |
| CLUB CANCELLED   | 0 | MEMBERSHIP DATA               |                                 |              | 117 |
| OTHER 8          |   |                               | FAMILY MEMBERS PAYING HALF DUES |              | 117 |
| TOTAL            | 9 |                               |                                 |              |     |

### District 19 I

| Clubs         |               |             |               | Members               |                        |                         |                                                    |  |  |
|---------------|---------------|-------------|---------------|-----------------------|------------------------|-------------------------|----------------------------------------------------|--|--|
|               | RESULTS FOR   | R 2020-2021 |               | RESULTS FOR 2020-2021 |                        |                         |                                                    |  |  |
| QUARTER       | NEW CLUB GOAL | NEW CLUBS   | DROPPED CLUBS | QUARTER MEME          | BER GROWTH NET<br>GOAL | MEMBER GROWTH<br>ACTUAL | DROPPED<br>MEMBERS ACTUAL<br>(including transfers) |  |  |
| JULY/AUG/SEPT | 1             | 0           | 0             | JULY/AUG/SEPT         | 32                     | 1                       | 9                                                  |  |  |
| OCT/NOV/DEC   | 0             | 0           | 0             | OCT/NOV/DEC           | 35                     | 0                       | 0                                                  |  |  |
| JAN/FEB/MAR   | 1             | 0           | 0             | JAN/FEB/MAR           | 50                     | 0                       | 0                                                  |  |  |
| APR/MAY/JUNE  | 0             | 0           | 0             | APR/MAY/JUNE          | 25                     | 0                       | 0                                                  |  |  |