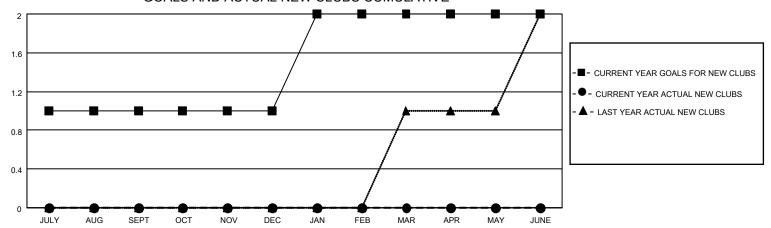

### GOALS AND ACTUAL NEW CLUBS CUMULATIVE

### District 19 I

| Clubs         |               |             |               | Members               |                        |                         |                                                    |  |  |
|---------------|---------------|-------------|---------------|-----------------------|------------------------|-------------------------|----------------------------------------------------|--|--|
|               | RESULTS FOR   | R 2020-2021 |               | RESULTS FOR 2020-2021 |                        |                         |                                                    |  |  |
| QUARTER       | NEW CLUB GOAL | NEW CLUBS   | DROPPED CLUBS | QUARTER MEME          | BER GROWTH NET<br>GOAL | MEMBER GROWTH<br>ACTUAL | DROPPED<br>MEMBERS ACTUAL<br>(including transfers) |  |  |
| JULY/AUG/SEPT | 1             | 0           | 0             | JULY/AUG/SEPT         | 32                     | 1                       | 9                                                  |  |  |
| OCT/NOV/DEC   | 0             | 0           | 0             | OCT/NOV/DEC           | 35                     | 0                       | 0                                                  |  |  |
| JAN/FEB/MAR   | 1             | 0           | 0             | JAN/FEB/MAR           | 50                     | 0                       | 0                                                  |  |  |
| APR/MAY/JUNE  | 0             | 0           | 0             | APR/MAY/JUNE          | 25                     | 0                       | 0                                                  |  |  |